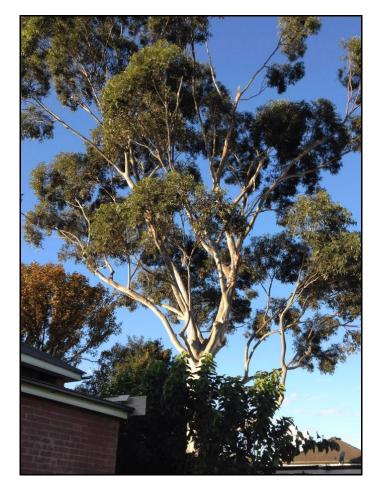

# 2. Proposal

Approval is sought to remove the following trees from the rear yard of the subject site:

- Tree 1 Liquidamba styracifula (Liquidambar); and
- Tree 2 *Eucalyptus saligna* (Sydney Blue Gum).

An Arborist Report was submitted with the development application which recommended the following:

- Tree 1 be removed given its questionable structural stability as a result of several unexplained live branch failures. The tree is not significant in the landscape and should be removed and replaced with a tree with greater longevity and predictable structural condition; and
- Tree 2 should be maintained given it is in good health and good condition.

Image 1: Tree 1 (Liquidambar)

Image 2: Tree 2 (Sydney Blue Gum)