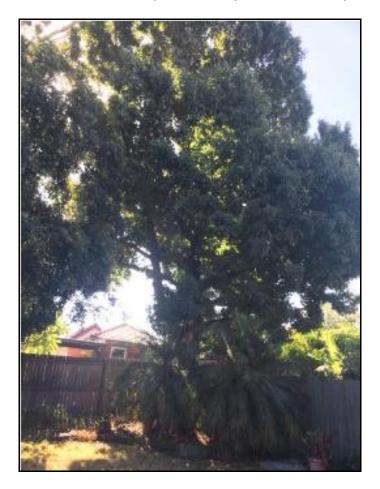

# 2. Proposal

Approval is sought to remove the following trees from the rear yard of the subject site:

- Tree 1 Liquidamba styracifula (Liquidambar); and
- Tree 2 *Eucalyptus saligna* (Sydney Blue Gum).

An Arborist Report was submitted with the development application which recommended the following:

- Tree 1 be removed given its questionable structural stability as a result of several unexplained live branch failures. The tree is not significant in the landscape and should be removed and replaced with a tree with greater longevity and predictable structural condition; and
- Tree 2 should be maintained given it is in good health and good condition.

Image 1: Tree 1 (Liquidambar)

Image 2: Tree 2 (Sydney Blue Gum)